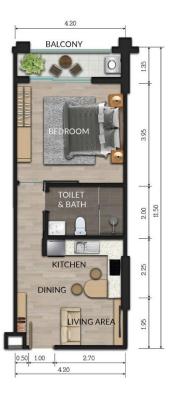

| UNIT TYPE | NET AREA (sqm) |
|-----------|----------------|
| 2D        | 103 sqm        |

| Bedroom       | :1  |
|---------------|-----|
| Toilet & Bath | :1  |
| Living Area   | : 1 |
| Dining        | : 1 |
| Kitchen       | : 1 |

| UNIT TYPE | NET AREA (sqm) |
|-----------|----------------|
| 1SE       | 56 sqm         |
| 1SF       | 52 sqm         |

| Bedroom       | : 1 |
|---------------|-----|
| Toilet & Bath | : 1 |
| Living Area   | : 1 |
| Dining        | : 1 |
| Kitchen       | : 1 |