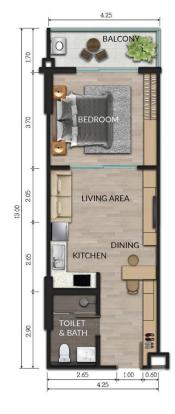

| UNIT TYPE | NET AREA (sqm) |
|-----------|----------------|
| 1L        | 55 sqm         |

| Bedroom       | :1  |
|---------------|-----|
| Toilet & Bath | : 1 |
| Living Area   | :1  |
| Dining        | :1  |
| Kitchen       | :1  |

| UNIT TYPE | NET AREA (sqm) |
|-----------|----------------|
| 1S        | 48 sqm         |

| Bedroom       | : 2 |
|---------------|-----|
| Toilet & Bath | :2  |
| Living Area   | : 1 |
| Dining        | : 1 |
| Kitchen       | : 1 |