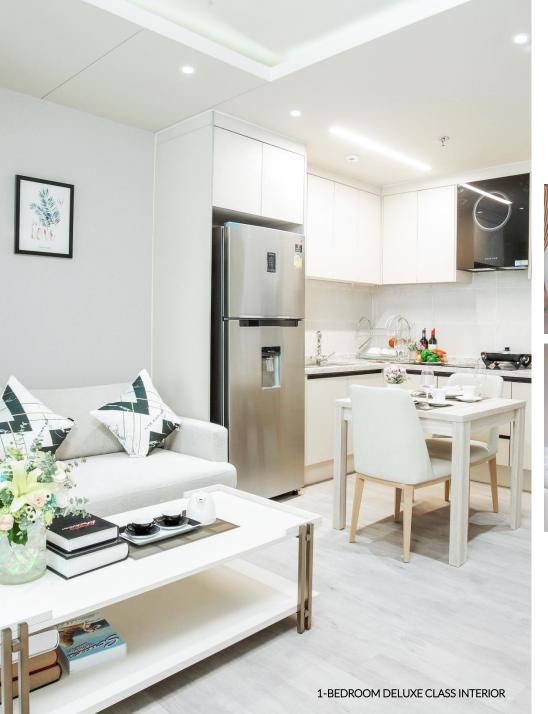

#### 2-BEDROOM DELUXE CLASS INTERIOR

| Bedroom       | : 1 |
|---------------|-----|
| Toilet & Bath | : 1 |
| Living Area   | : 1 |
| Dining        | : 1 |
| Kitchen       | :1  |
|               |     |