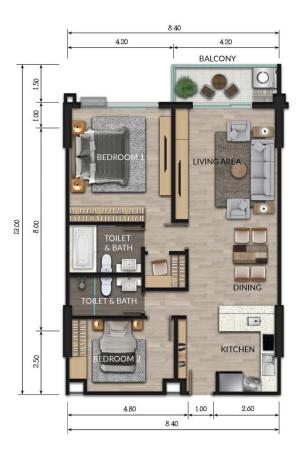

#### 2-BEDROOM DELUXE CLASS INTERIOR

| Bedroom       | : 1 |
|---------------|-----|
| Toilet & Bath | : 1 |
| Living Area   | : 1 |
| Dining        | : 1 |
| Kitchen       | :1  |
|               |     |

| UNIT TYPE | NET AREA (sqm) |
|-----------|----------------|
| 1S        | 48 sqm         |

| Bedroom       | : 2 |
|---------------|-----|
| Toilet & Bath | :2  |
| Living Area   | : 1 |
| Dining        | : 1 |
| Kitchen       | : 1 |

| Bedroom       | :2  |
|---------------|-----|
| Toilet & Bath | :2  |
| Living Area   | : 1 |
| Dining        | : 1 |
| Kitchen       | : 1 |
|               |     |

| UNIT TYPE | NET AREA (sqm) |
|-----------|----------------|
| 2R        | 105 sqm        |
| 2T        | 106.60 sqm     |
| 2P        | 113.50 sqm     |
| 2Q        | 114 sqm        |
| 2K        | 116 sqm        |
| 2L        | 120 sqm        |