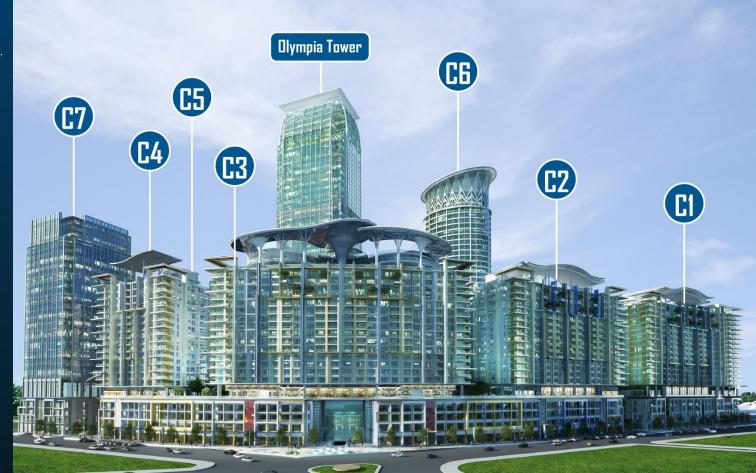

## Come close to living your dream live in your dream home.

Olympia City boasts incomparable condominium units from each of its contemporary residences. With sweeping views of the city and its interior complex, this mixed-used development brings together master craftsmanship, modern flair and time-honored architectural excellence. Nestled within the heart of Phnom Penh, Olympia City is destined to become the finest address in the Cambodian capital

## Everything is within your reach.

The first large-scale high-rise development project in downtown Phnom Penh, created to meet the demand for high-end urban living culture.

Located in the heart of Phnom Penh, with easy and convenient walking access to the central business district and popular worldclass shopping destinations.

#### **PROJECT AMENITIES**

Lifestyle Condominium Office & SOHO The Olympia Mall The Olympia City Hotel Canadian International School of Phnom Penh Medical Hub Fitness Center Indoor & Outdoor Parking Areas