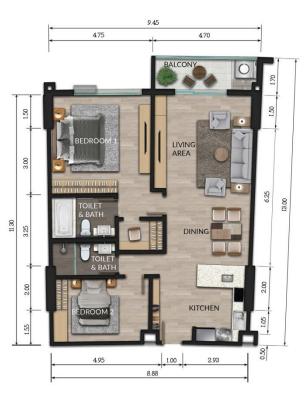

#### 2-BEDROOM DELUXE CLASS INTERIOR

| Bedroom       | : 1 |
|---------------|-----|
| Toilet & Bath | : 1 |
| Living Area   | : 1 |
| Dining        | : 1 |
| Kitchen       | :1  |
|               |     |

| UNIT TYPE | NET AREA (sqm) |
|-----------|----------------|
| 1S        | 48 sqm         |

| Bedroom       | : 2 |
|---------------|-----|
| Toilet & Bath | :2  |
| Living Area   | : 1 |
| Dining        | : 1 |
| Kitchen       | : 1 |