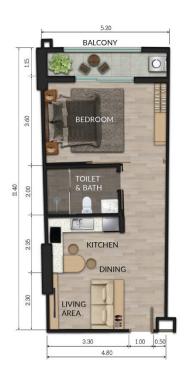

#### 1-BEDROOM MEDIUM CLASS INTERIOR

| UNIT TYPE | NET AREA (sqm) |
|-----------|----------------|
| 1L        | 55 sqm         |

| Bedroom       | :1  |
|---------------|-----|
| Toilet & Bath | : 1 |
| Living Area   | :1  |
| Dining        | :1  |
| Kitchen       | :1  |

| UNIT TYPE | NET AREA (sqm) |
|-----------|----------------|
| 1S        | 48 sqm         |

| Bedroom       | : 2 |
|---------------|-----|
| Toilet & Bath | :2  |
| Living Area   | : 1 |
| Dining        | : 1 |
| Kitchen       | : 1 |