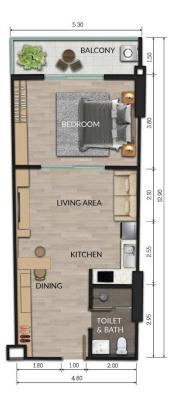

#### 1-BEDROOM MEDIUM CLASS INTERIOR

| UNIT TYPE | NET AREA (sqm) |
|-----------|----------------|
| 1SE       | 56 sqm         |
| 1SF       | 52 sqm         |

| Bedroom       | : 1 |
|---------------|-----|
| Toilet & Bath | : 1 |
| Living Area   | : 1 |
| Dining        | : 1 |
| Kitchen       | : 1 |

| UNIT TYPE NET AREA (sqm |        |
|-------------------------|--------|
| 1LE                     | 65 sqm |
| 1LG                     | 60 sqm |

| Bedroom       | :1 |
|---------------|----|
| Toilet & Bath | :1 |
| Living Area   | :1 |
| Dining        | :1 |
| Kitchen       | :1 |