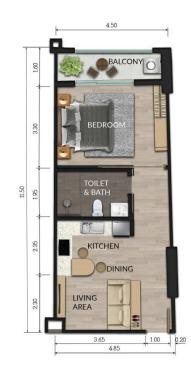

#### 1-BEDROOM MEDIUM CLASS INTERIOR

| UNIT TYPE | NET AREA (sqm) |
|-----------|----------------|
| 1SA       | 48 sqm         |
| 1SB       | 52 sqm         |
| 1SC       | 53 sqm         |

| 4.45                   |                  |
|------------------------|------------------|
| BALCONY O              | 150              |
| BEDROOM                | 3.80             |
| LIVING AREA            | 2.10             |
|                        | 2.55             |
| TOILET<br>& BATH       | 305              |
| 1.55 1.00 2.25<br>4.80 | <b>]</b>  _ <br> |

| Bedroom       | :1 |
|---------------|----|
| Toilet & Bath | :1 |
| Living Area   | :1 |
| Dining        | :1 |
| Kitchen       | :1 |

| NET AREA (sqm) |
|----------------|
| 56 sqm         |
| 62 sqm         |
| 60 sqm         |
|                |