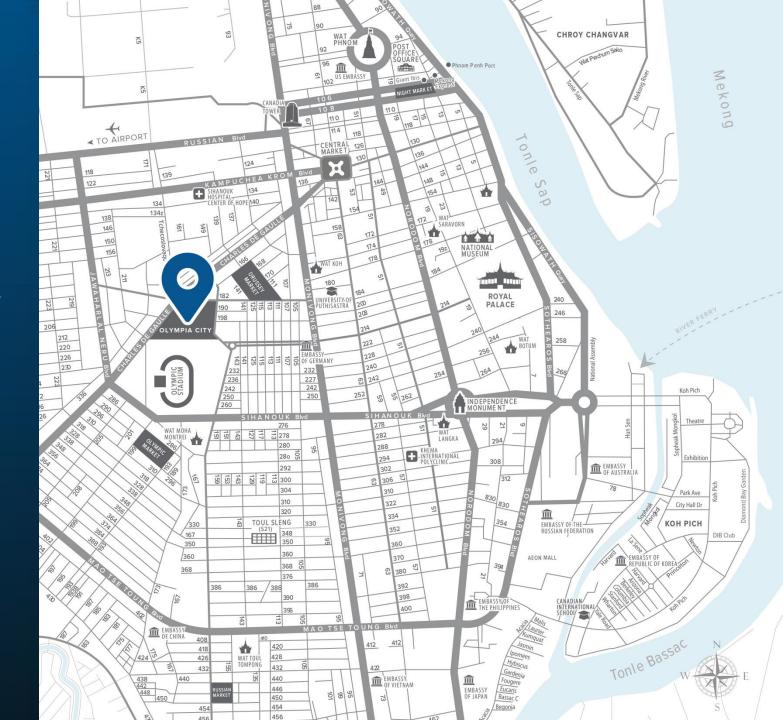

www.olympiacity.net

Sam Povmeas Roundabout, Sangkat Veal Vong, Khan 7 Makara, Phnom Penh, Cambodia

> MINUTES TO INTERNATIONAL PHNOM PENH AIRPORT

MINUTES TO PHNOM PENH'S CENTRAL BUSINESS DISTRICT AND SHOPPING DISTRICT

9

MINUTES TO INDEPENDENCE MONUMENT

### CLOSE PROXIMITY TO:

Sihanouk Hospital Center of Hope and other international clinics

Canadian International School, University of Puthisastra and other International Primary and Secondary Schools

Embassy of China, Embassy of Germany, Embassy of the United States

Canadia Tower, Canadia Bank and all major banks