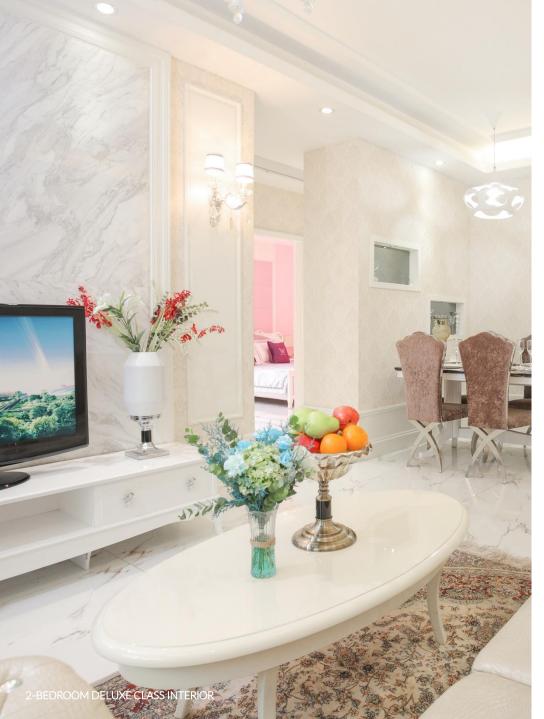

#### 2-BEDROOM DELUXE CLASS INTERIOR

| Bedroom       | : 1 |
|---------------|-----|
| Toilet & Bath | : 1 |
| Living Area   | : 1 |
| Dining        | : 1 |
| Kitchen       | :1  |
|               |     |